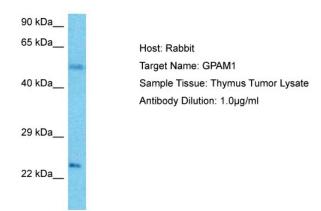

# **Product images:**

Host: Rabbit

Target Name: GPAM1

Sample Type: Thymus Tumor lysates

Antibody Dilution: 1.0ug/ml