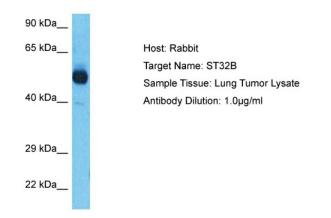

## **Product images:**

Host: Rabbit Target Name: STK32B Sample Type: Lung Tumor lysates Antibody Dilution: 1.0ug/ml

This product is to be used for laboratory only. Not for diagnostic or therapeutic use. ©2022 OriGene Technologies, Inc., 9620 Medical Center Drive, Ste 200, Rockville, MD 20850, US