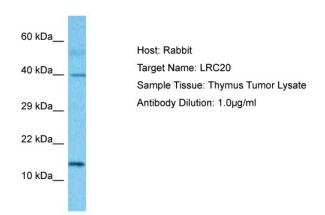

## **Product images:**

Host: Rabbit Target Name: LRC20

Sample Type: Thymus Tumor lysates

Antibody Dilution: 1.0ug/ml