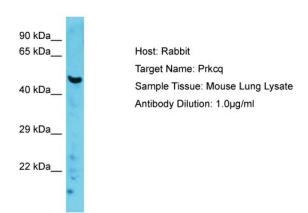

## **Product images:**

Host: Rabbit Target Name: Prkcq

Sample Type: Mouse Lung lysates Antibody Dilution: 1.0ug/ml