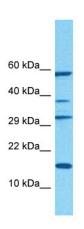

# **Product images:**

WB Suggested Anti-Omp Antibody

Titration: 1.0 ug/ml

Positive Control: Mouse Heart

Host: Rabbit
Target Name: OMP

Sample Type: Mouse Thymus Lysate

Antibody Dilution: 1.0µg/ml

Host: Rabbit Target Name: OMP

Sample Tissue: Mouse Thymus Antibody Dilution: 1ug/ml