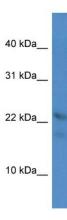

# **Product images:**

WB Suggested Anti-Omp Antibody

Titration: 1.0 ug/ml

Positive Control: Mouse Heart

Host: Rabbit
Target Name: OMP

Sample Type: Mouse Thymus Lysate

Antibody Dilution: 1.0µg/ml

Host: Rabbit Target Name: OMP

Sample Tissue: Mouse Thymus Antibody Dilution: 1ug/ml