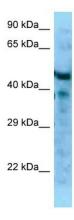

# **Product images:**

WB Suggested Anti-Mfap1a Antibody Titration: 1.0 ug/ml

Positive Control: Mouse Pancreas