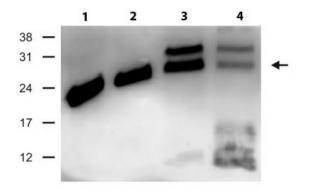

## **Product images:**

Rab27b antibody - C-terminal region (TA357315) validated by WB using Mouse Heart lysate at 1ug/ml.

Rab27b

WB Suggested Anti-Rab27b Antibody Titration: 0.5 ug/ml Positive Control: human testis, mouse liver, brain and testis