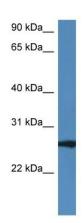

## **Product images:**

Rab27b antibody - C-terminal region (TA357315) validated by WB using Mouse Heart lysate at 1ug/ml.

Rab27b

WB Suggested Anti-Rab27b Antibody Titration: 0.5 ug/ml Positive Control: human testis, mouse liver, brain and testis