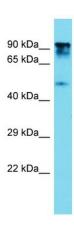

## **Product images:**

Host: Rabbit Target Name: Ptpn12

Sample Type: Rat Thymus lysates Antibody Dilution: 1.0ug/ml