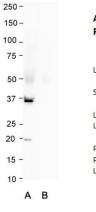

#### Anti-SAR1B Western Blot & Peptide Block Validation

Lot Number: QC27175

Sample Type: Human Thyroid

Lane A: Primary Antibody Lane B: Primary Antibody + Blocking Peptide

Primary Antibody Concentration: 1.0ug/ml Peptide Concentration: 2.0ug/ml Lysate Quantity: 25ug/lane Host: Rabbit

Target Name: SAR1B

Sample Type: Human Thyroid

Lane A: Primary Antibody

Lane B: Primary Antibody + Blocking Peptide Primary Antibody Concentration: 1.0 ug/ml

Peptide Concentration: 2.0 ug/ml

Lysate Quantity: 25 ug/lane