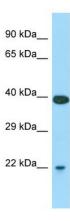

### **Product images:**

Host: Rabbit Target Name: Sar1b

Sample Type: Mouse Stomach lysates

Antibody Dilution: 1.0ug/ml