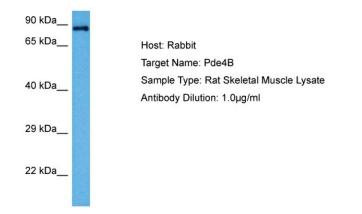

## **Product images:**

WB Suggested Anti-Pde4b Antibody Titration: 1.0 ug/ml Positive Control: Mouse Heart

Host: Rabbit Target Name: PDE4B Sample Tissue: Rat Skeletal Muscle Antibody Dilution: 1ug/ml

This product is to be used for laboratory only. Not for diagnostic or therapeutic use. ©2023 OriGene Technologies, Inc., 9620 Medical Center Drive, Ste 200, Rockville, MD 20850, US

Host: Rat Target Name: PDE4B Sample Tissue: Rat Skeletal Muscle Antibody Dilution: 1ug/ml

This product is to be used for laboratory only. Not for diagnostic or therapeutic use. ©2023 OriGene Technologies, Inc., 9620 Medical Center Drive, Ste 200, Rockville, MD 20850, US