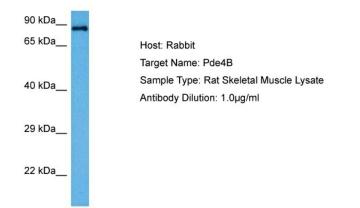

## **Product images:**

WB Suggested Anti-Pde4b Antibody Titration: 1.0 ug/ml Positive Control: Mouse Heart

Host: Rabbit Target Name: PDE4B Sample Tissue: Rat Skeletal Muscle Antibody Dilution: 1ug/ml

This product is to be used for laboratory only. Not for diagnostic or therapeutic use. ©2023 OriGene Technologies, Inc., 9620 Medical Center Drive, Ste 200, Rockville, MD 20850, US