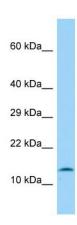

## **Product images:**

Host: Rabbit

Target Name: LOC100359563 Sample Type: Rat Spleen lysates Antibody Dilution: 1.0ug/ml