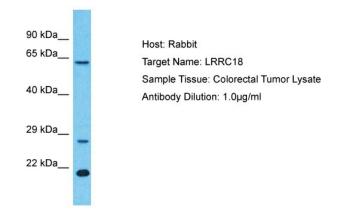

## **Product images:**

Host: Rabbit Target Name: LRRC18 Sample Type: Colorectal Tumor lysates Antibody Dilution: 1.0ug/ml

This product is to be used for laboratory only. Not for diagnostic or therapeutic use. ©2022 OriGene Technologies, Inc., 9620 Medical Center Drive, Ste 200, Rockville, MD 20850, US