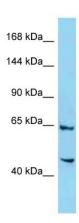

## **Product images:**

WB Suggested Anti-4732471D19Rik Antibody

Titration: 1.0 ug/ml

Positive Control: Mouse Liver