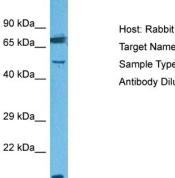

Host: Rabbit Target Name: ANKRD37 Sample Tissue: Mouse Mouse Liver Antibody Dilution: 1ug/ml

This product is to be used for laboratory only. Not for diagnostic or therapeutic use. ©2025 OriGene Technologies, Inc., 9620 Medical Center Drive, Ste 200, Rockville, MD 20850, US