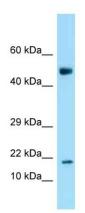

## **Product images:**

WB Suggested Anti-Ankrd37 Antibody Titration: 1.0 ug/ml Positive Control: Mouse Spleen

Host: Rabbit Target Name: ANKRD37 Sample Type: Mouse Liver Lysate Antibody Dilution: 1.0µg/ml