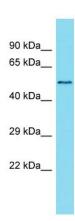

aliquots to prevent freeze-thaw cycles.

**Stability:** Shelf life: one year from despatch.

Predicted Protein Size: 58kDa

**Gene Name:** cytochrome P450, family 4, subfamily x, polypeptide 1

Database Link: NP 001003947

# **Product images:**

Host: Rabbit

Target Name: Cyp4x1

Sample Type: Mouse Thymus lysates

Antibody Dilution: 1.0ug/ml