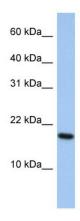

### **Product images:**

WB Suggested Anti-ARL5A Antibody Titration: 0.2-1 ug/ml

ELISA Titer: 1:62500

Positive Control: Hela cell lysate