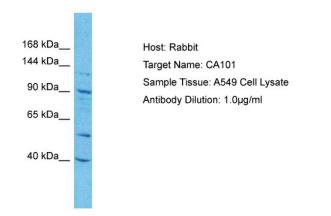

## **Product images:**

Host: Rabbit Target Name: CA101 Sample Type: A549 Whole Cell lysates Antibody Dilution: 1.0ug/ml

This product is to be used for laboratory only. Not for diagnostic or therapeutic use. ©2024 OriGene Technologies, Inc., 9620 Medical Center Drive, Ste 200, Rockville, MD 20850, US