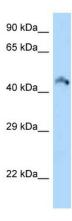

# **Product images:**

WB Suggested Anti-Rimklb Antibody Titration: 1.0 ug/ml Positive Control: Mouse Kidney

Host: Rabbit Target Name: RIMKLA

Sample Tissue: Mouse Mouse Brain

Antibody Dilution: 1ug/ml