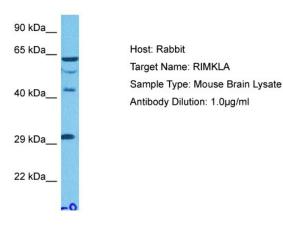

# **Product images:**

WB Suggested Anti-Rimklb Antibody Titration: 1.0 ug/ml Positive Control: Mouse Kidney

Host: Rabbit Target Name: RIMKLA

Sample Tissue: Mouse Mouse Brain

Antibody Dilution: 1ug/ml