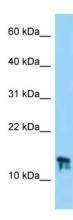

## **Product images:**

WB Suggested Anti-2310028H24Rik Antibody

Titration: 1.0 ug/ml

Positive Control: Mouse Thymus