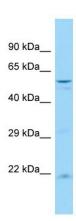

# **Product images:**

Host: Rabbit Target Name: Usp44

Sample Type: Rat Spleen lysates Antibody Dilution: 1.0ug/ml