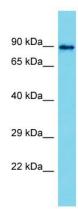

## **Product images:**

Host: Rabbit Target Name: Mapk8ip2 Sample Type: Rat Testis lysates Antibody Dilution: 1.0ug/ml

This product is to be used for laboratory only. Not for diagnostic or therapeutic use. ©2024 OriGene Technologies, Inc., 9620 Medical Center Drive, Ste 200, Rockville, MD 20850, US