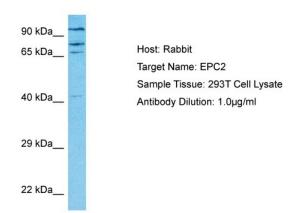

# **Product images:**

Host: Rabbit Target Name: EPC2

Sample Type: 293T Whole Cell lysates

Antibody Dilution: 1.0ug/ml