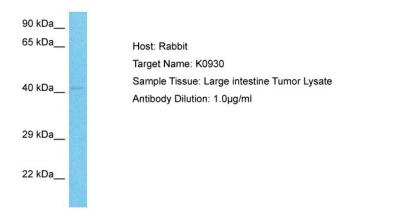

### **Product images:**

WB Suggested Anti-K0930 antibody Titration: 1 ug/mL Sample Type: Human Large intestine Tumor

This product is to be used for laboratory only. Not for diagnostic or therapeutic use. ©2022 OriGene Technologies, Inc., 9620 Medical Center Drive, Ste 200, Rockville, MD 20850, US