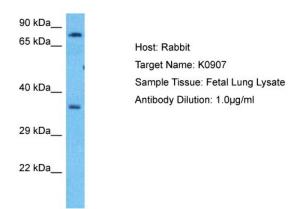

## **Product images:**

Host: Rabbit
Target Name: K0907
Sample Type: Fetal Lu

Sample Type: Fetal Lung lysates Antibody Dilution: 1.0ug/ml