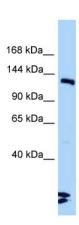

## **Product images:**

WB Suggested Anti-Lig3 Antibody

Titration: 1.0 ug/ml

Positive Control: Mouse Heart