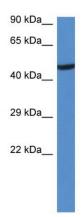

### **Product images:**

WB Suggested Anti-Lyn Antibody Titration: 1.0 ug/ml Positive Control: Mouse Heart

This product is to be used for laboratory only. Not for diagnostic or therapeutic use. ©2022 OriGene Technologies, Inc., 9620 Medical Center Drive, Ste 200, Rockville, MD 20850, US