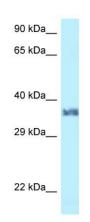

## **Product images:**

Lum antibody - N-terminal region (TA357183) validated by WB using Mouse Heart lysate at 1ug/ml.

Lum

Sample Type: mouse cornea (cystinosin Ko) Blue: DAPI Red: Lum Primary Dilution: 1:250 Image Submitted By: Geraint Parfitt Gavin Herbert Eye Institute See Customer Feedback tab for detailed information.