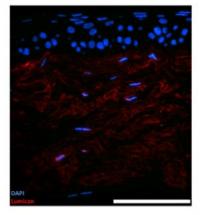

## **Product images:**

Lum antibody - N-terminal region (TA357183) validated by WB using Mouse Heart lysate at 1ug/ml.

Lum

Sample Type: mouse cornea (cystinosin Ko) Blue: DAPI Red: Lum Primary Dilution: 1:250 Image Submitted By: Geraint Parfitt Gavin Herbert Eye Institute See Customer Feedback tab for detailed information.