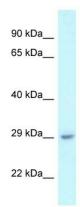

## **Product images:**

WB Suggested Anti-4933434E20Rik Antibody Titration: 1.0 ug/ml Positive Control: Mouse Liver

This product is to be used for laboratory only. Not for diagnostic or therapeutic use. ©2022 OriGene Technologies, Inc., 9620 Medical Center Drive, Ste 200, Rockville, MD 20850, US