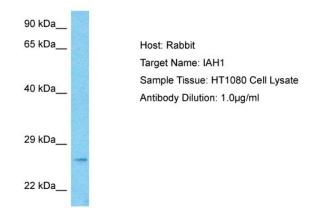

## **Product images:**

Host: Rabbit Target Name: IAH1 Sample Type: HT1080 Whole Cell lysates Antibody Dilution: 1.0ug/ml

This product is to be used for laboratory only. Not for diagnostic or therapeutic use. ©2024 OriGene Technologies, Inc., 9620 Medical Center Drive, Ste 200, Rockville, MD 20850, US