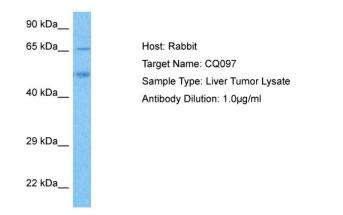

## **Product images:**

Host: Rabbit Target Name: C17ORF97 Sample Tissue: Human Liver Tumor Antibody Dilution: 1ug/ml

This product is to be used for laboratory only. Not for diagnostic or therapeutic use. ©2022 OriGene Technologies, Inc., 9620 Medical Center Drive, Ste 200, Rockville, MD 20850, US