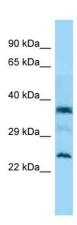

## **Product images:**

WB Suggested Anti-C7orf61 Antibody Titration: 1.0 ug/ml Positive Control: Jurkat Whole Cell