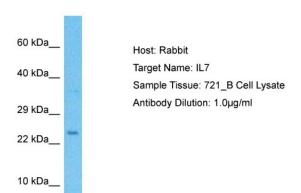

## **Product images:**

Host: Rabbit Target Name: IL7

Sample Type: 721\_B Whole Cell lysates

Antibody Dilution: 1.0ug/ml