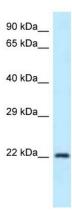

## **Product images:**

WB Suggested Anti-Guk1 Antibody Titration: 1.0 ug/ml Positive Control: Rat Muscle