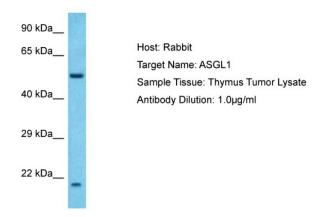

## **Product images:**

Host: Rabbit Target Name: ASGL1

Sample Type: Thymus Tumor lysates

Antibody Dilution: 1.0ug/ml