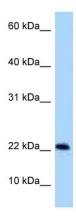

## **Product images:**

WB Suggested Anti-Rsb66 Antibody Titration: 1.0 ug/ml

Positive Control: Rat Muscle