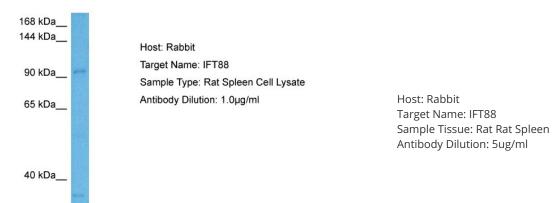

### **Product images:**

WB Suggested Anti-Ift88 Antibody Titration: 1 ug/ml Positive Control: Rat Brain lysate

This product is to be used for laboratory only. Not for diagnostic or therapeutic use. ©2022 OriGene Technologies, Inc., 9620 Medical Center Drive, Ste 200, Rockville, MD 20850, US