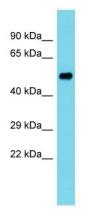

WB Suggested Anti-PDE12 antibody Titration: 1 ug/mL Sample Type: Human heart

This product is to be used for laboratory only. Not for diagnostic or therapeutic use. ©2025 OriGene Technologies, Inc., 9620 Medical Center Drive, Ste 200, Rockville, MD 20850, US