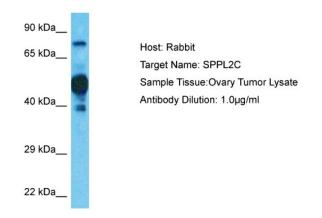

# **Product images:**

Host: Rabbit Target Name: SPPL2C Sample Type: Ovary Tumor lysates Antibody Dilution: 1.0ug/ml

This product is to be used for laboratory only. Not for diagnostic or therapeutic use. ©2024 OriGene Technologies, Inc., 9620 Medical Center Drive, Ste 200, Rockville, MD 20850, US