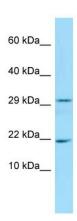

## **Product images:**

Host: Rabbit

Target Name: RGD1565997 Antibody Dilution: 1.0ug/ml Sample Type: Rat Pancreas