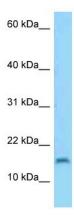

## **Product images:**

WB Suggested Anti-C3orf22 Antibody

Titration: 1.0 ug/ml

Positive Control: HepG2 Whole Cell