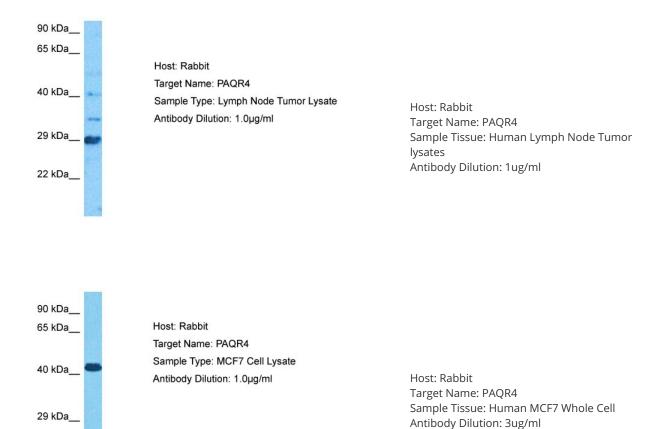

: 100%; Rabbit:

93%; Rat: 100%

Formulation: Liquid. Purified antibody supplied in 1x PBS buffer with 0.09% (w/v) sodium azide and 2%

sucrose.

Note that this product is shipped as lyophilized powder to China customers.

**Concentration:** lot specific

Purification: Affinity purified Conjugation: Unconjugated

Storage: For short term use, store at 2-8°C up to 1 week. For long term storage, store at -20°C in small

aliquots to prevent freeze-thaw cycles.

**Stability:** Shelf life: one year from despatch.

Predicted Protein Size: 30 kDa

**Gene Name:** progestin and adipoQ receptor family member 4

Database Link: <u>NP 001271440.1</u>

Entrez Gene 124222 Human

<u>Q8N4S7</u>

Synonyms: FLJ30002

**Protein Families:** Druggable Genome, Transmembrane





## **Product images:**

22 kDa\_