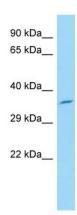

## **Product images:**

Host: Rabbit Target Name: Glt1d1

Sample Type: Rat Pancreas lysates Antibody Dilution: 1.0ug/ml