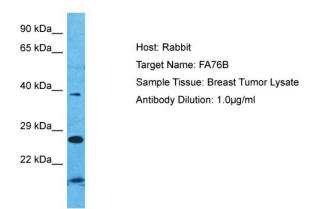

# **Product images:**

Host: Rabbit Target Name: FA76B

Sample Type: Breast Tumor lysates Antibody Dilution: 1.0ug/ml