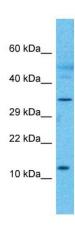

## **Product images:**

Host: Rabbit

Target Name: RP3-473B4.1

Sample Type: Pancreas Tumor lysates

Antibody Dilution: 1.0ug/ml