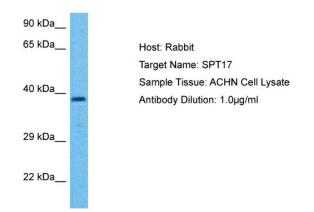

## **Product images:**

WB Suggested Anti-SPT17 antibody Titration: 1 ug/mL Sample Type: Human ACHN Whole Cell

This product is to be used for laboratory only. Not for diagnostic or therapeutic use. ©2025 OriGene Technologies, Inc., 9620 Medical Center Drive, Ste 200, Rockville, MD 20850, US