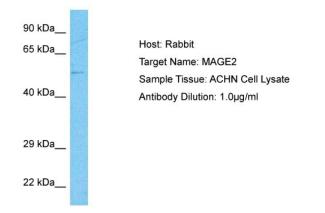

## **Product images:**

Host: Rabbit Target Name: MAGE2 Sample Type: ACHN Whole Cell lysates Antibody Dilution: 1.0ug/ml

This product is to be used for laboratory only. Not for diagnostic or therapeutic use. ©2022 OriGene Technologies, Inc., 9620 Medical Center Drive, Ste 200, Rockville, MD 20850, US