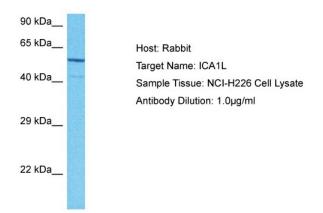

# **Product images:**

Host: Rabbit Target Name: ICA1L

Sample Type: NCI-H226 Whole Cell lysates

Antibody Dilution: 1.0ug/ml