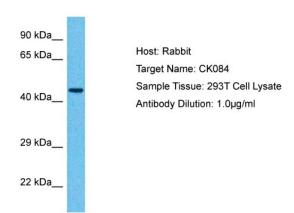

## **Product images:**

Host: Rabbit

Target Name: CK084

Sample Type: 293T Whole Cell lysates

Antibody Dilution: 1.0ug/ml