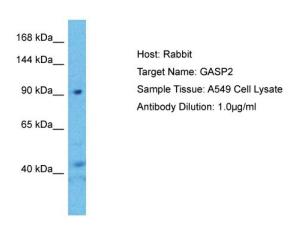

## **Product images:**

WB Suggested Anti-GASP2 antibody Titration: 1 ug/mL

Sample Type: Human A549 Whole Cell