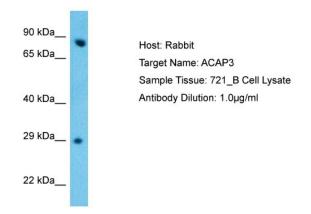

## **Product images:**

Host: Rabbit Target Name: ACAP3 Sample Type: 721\_B Whole Cell Antibody Dilution: 1.0ug/ml

This product is to be used for laboratory only. Not for diagnostic or therapeutic use. ©2022 OriGene Technologies, Inc., 9620 Medical Center Drive, Ste 200, Rockville, MD 20850, US